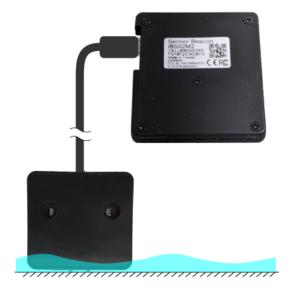

**INGICS TECHNOLOGY**

**Specification** Ver.01

# Flood Sensor Specification

## Flood Sensor

The Flood sensor is a liquid leak detection device. It works with our IBS02M2 beacon. iBS02M2 is a BLE beacon sensor which is a very low power 2.4G radio that can transmit the beacon information efficiently.



Flood Sensor

iBS02M2

#### **Features**

#### General

- Small Size (40x37x14mm) for easy deployment
- Vertical or horizontal detection
- Minimum detection liquid height: 0.5mm (in horizontal plane)
- 1M cable length
- Fix by screws or double sided tape
- Waterproof (Flood sensor only)

### **Applications**

- Pipe leakage
- Liquid height detection (above or below a certain height)
- Home safety protection
- Flood detection

### Dimension



## **INGICS TECHNOLOGY**

### **Deployment**







**Horizontal Detection** 

## **Typical Applications**







### **Dimension**

Dimensions L x W x H (mm)

40 x 17 x 14 with 1M cable

### Package

TBD

### **Revision History**

| DATE         | REVISION | CHANGES         |
|--------------|----------|-----------------|
| May 18, 2021 | 01       | Initial release |