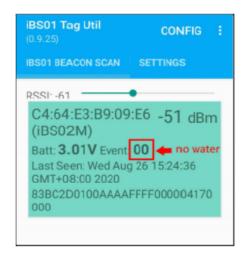

## Flood Sensor

The Flood sensor is a liquid leak detection device. It works with our IBS02M2 beacon. iBS02M2 is a BLE beacon sensor which is a very low power 2.4G radio that can transmit the beacon information efficiently.