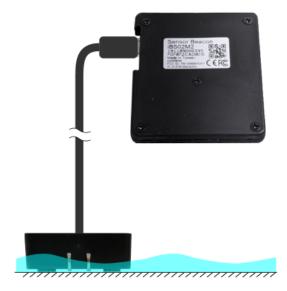

GICS TECHNOLOGY**

**Specification** Ver.01

# Flood Sensor Specification

## Flood Sensor

The Flood sensor is a liquid leak detection device. It works with our IBS02M2 beacon. iBS02M2 is a BLE beacon sensor which is a very low power 2.4G radio that can transmit the beacon information efficiently.



Flood Sensor

iBS02M2

#### **Features**

#### General

- Small Size (40x37x14mm) for easy deployment
- Vertical or horizontal detection
- Minimum detection liquid height: 0.5mm (in horizontal plane)
- 1M cable length
- Fix by screws or double sided tape
- Waterproof (Flood sensor only)

### **Applications**

- Pipe leakage
- Liquid height detection (above or below a certain height)
- Home safety protection
- Flood detection

### Dimension



## **INGICS TECHNOLOGY**

### **Deployment**







**Horizontal Detection** 

## **Typical Applications**







### **Dimension**

Dimensions L x W x H (mm)

40 x 17 x 14 with 1M cable

### Package

TBD

### **Revision History**

| DATE         | REVISION | CHANGES         |
|--------------|----------|-----------------|
| May 18, 2021 | 01       | Initial release |