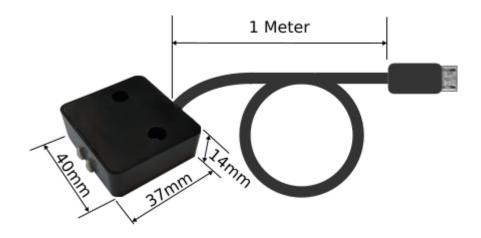

#### General

- Small Size (40x37x14mm) for easy deployment
- Vertical or horizontal detection
- Minimum detection liquid height: 0.5mm (in horizontal plane)
- 1M cable length
- Fix by screws or double sided tape
- Waterproof (Flood sensor only)

### Dimension

### **Dimension**

Dimensions L x W x H (mm)

40 x 17 x 14 with 1M cable