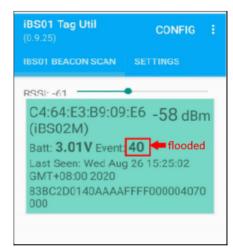

## Flood Sensor

The Flood sensor is a liquid leak detection device. It works with our IBS02M2 beacon. iBS02M2 is a BLE beacon sensor which is a very low power 2.4G radio that can transmit the beacon information efficiently.