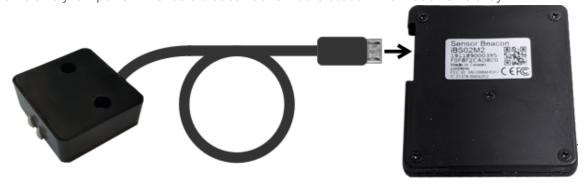

## Flood Sensor

The Flood sensor is a liquid leak detection device. It works with our IBS02M2 beacon. iBS02M2 is a BLE beacon sensor which is a very low power 2.4G radio that can transmit the beacon information efficiently.

Flood Sensor

iBS02M2