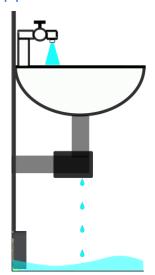

r Specification

## Flood Sensor

The Flood sensor is a liquid leak detection device. It works with our IBS02M2 beacon. iBS02M2 is a BLE beacon sensor which is a very low power 2.4G radio that can transmit the beacon information efficiently.



Flood Sensor

iBS02M2

#### **Features**

#### General

- Small Size (40x37x14mm) for easy deployment
- Vertical or horizontal detection
- Minimum detection liquid height: 0.5mm (in horizontal plane)
- 1M cable length
- Fix by screws or double sided tape
- Waterproof (Flood sensor only)

### **Applications**

- Pipe leakage
- Liquid height detection (above or below a certain height)
- Home safety protection
- Flood detection

### Dimension



## **INGICS TECHNOLOGY**

### **Deployment**







**Horizontal Detection** 

## **Typical Applications**







### **Dimension**

Dimensions L x W x H (mm)

40 x 17 x 14 with 1M cable

### Package

TBD

### **Revision History**

| DATE         | REVISION | CHANGES         |
|--------------|----------|-----------------|
| May 18, 2021 | 01       | Initial release |